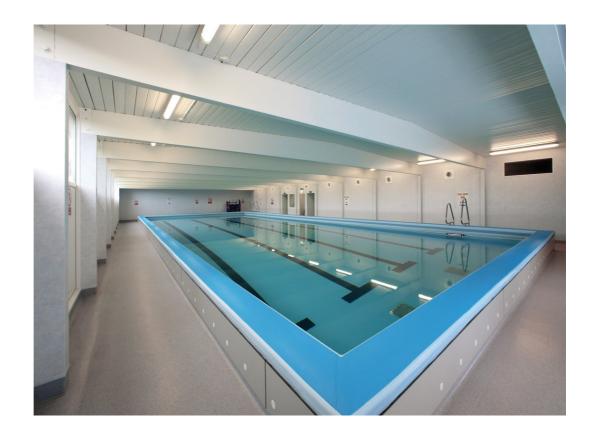

## Altro create a splash

at community pool

A range of Altro products has been used in the refurbishment of a community pool in llford.

The main pool area of the East London centre has had an Altro product installed on every surface. Altro Zolatone, the spray applied coating, has been used on the ceiling. Altro Whiterock Illusions wall cladding was used on the walls, and Altro Marine 20 safety flooring ensures underfoot safety around the pool. "By using Altro products we were able to create a very attractive pool, whilst maintaining a high level of practicality, durability and safety. We have had many positive comments from the public, who all love the new décor. The Altro products really do make the pool".

Ted Emery, Project Surveyor Redbridge Borough Council

Close the gaps with Altro Whiterock and Altro safety flooring